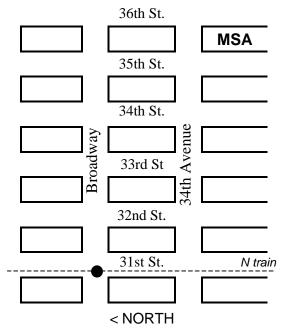

### <u>Subway</u>

**Via "N" train**: Exit at Broadway station (located at Broadway and 31st Street). Follow Broadway to 36th St. and turn right. Follow 36th St. past 34th Ave. Entrance is mid-block, between 34th and 35th Avenues.