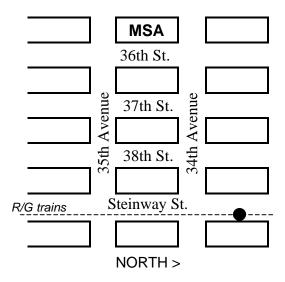

### MASTER SOUND ASTORIA is located at KAUFMAN ASTORIA STUDIOS, 34-12 36th St., Astoria NY

#### <u>Subway</u>

Via "R" or "G" trains (closest) : Exit at the Steinway Street station and follow signs to the 34th Avenue exit. Follow 34th Avenue to 36th Street and turn left. The **entrance** is mid-block, marked "Kaufman Astoria Studios". *Note*: You can also take the "E" or "F" trains to Queens Plaza and transfer to the "R" or "G".